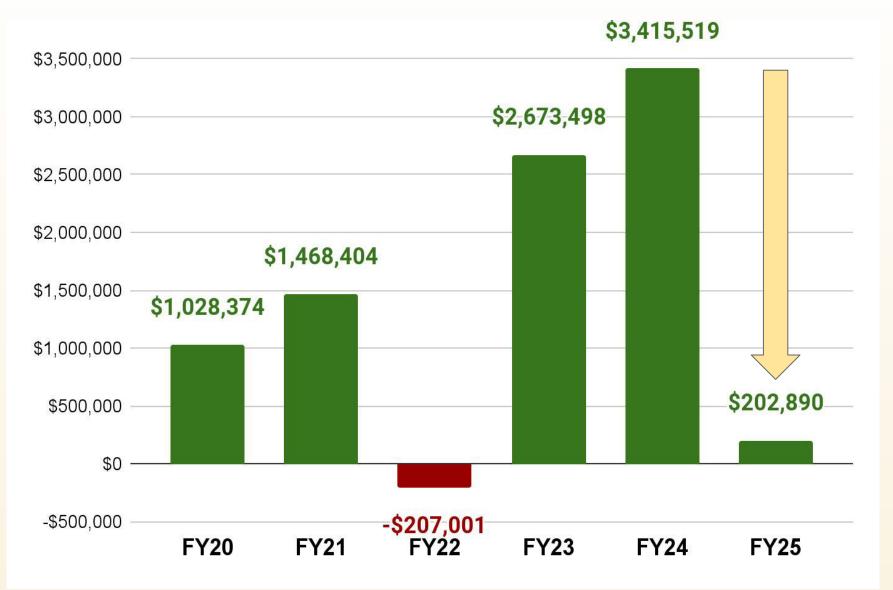

#### FY24 State & Local Revenues

| Revenue Source        | FY24 Budget  | FY25<br>Proposed | \$Diff +/(-) | % Diff +/(-) |
|-----------------------|--------------|------------------|--------------|--------------|
| Ch. 70 Aid            | \$35,851,035 | \$36,053,925     | \$202,890    | 0.57%        |
| Ch. 71 Transportation | \$2,044,820  | \$2,908,678      | \$863,858    | 42.25%       |
| Charter Tuition Aid   | \$227,398    | \$200,158        | (\$27,240)   | -11.98%      |
| Total State Aid       | \$38,123,253 | \$39,162,761     | \$1,039,508  | 2.73%        |
| Medicaid              | \$750,000    | \$750,000        | \$0          | 0.00%        |
| Interest              | \$50,000     | \$275,000        | \$225,000    | 450.00%      |
| Misc. Revenue         | \$225,000    | \$225,000        | \$0          | 0.00%        |
| Excess & Deficiency   | \$0          | \$0              | \$0          |              |
| Total Local Revenue   | \$1,025,000  | \$1,250,000      | \$225,000    | 21.95%       |